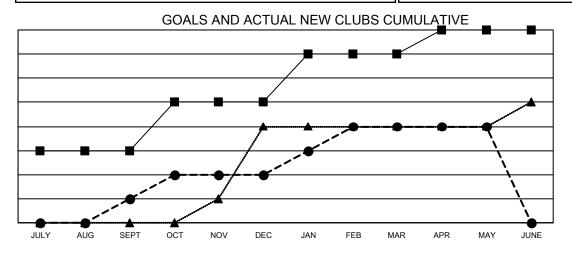

## Multiple District 18

Results as of: 5/31/2022 LOCATION: GEORGIA

| Clubs                 |               |           |               |  |  |  |  |  |
|-----------------------|---------------|-----------|---------------|--|--|--|--|--|
| RESULTS FOR 2021-2022 |               |           |               |  |  |  |  |  |
| QUARTER               | NEW CLUB GOAL | NEW CLUBS | DROPPED CLUBS |  |  |  |  |  |
| JULY/AUG/SEPT         | 3             | 1         | 3             |  |  |  |  |  |
| OCT/NOV/DEC           | 2             | 1         | 3             |  |  |  |  |  |
| JAN/FEB/MAR           | 2             | 2         | 1             |  |  |  |  |  |
| APR/MAY/JUNE          | 1             | 0         | 0             |  |  |  |  |  |

- CURRENT YEAR GOALS FOR NEW CLUBS

- ■ - CURRENT YEAR ACTUAL NEW CLUBS

▲ - LAST YEAR ACTUAL NEW CLUBS