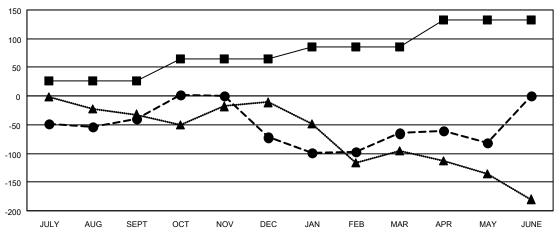

|        | Members               |      |              |     |           |      |                 |          |  |
|--------|-----------------------|------|--------------|-----|-----------|------|-----------------|----------|--|
|        | RESULTS FOR 2021-2022 |      |              |     |           |      |                 |          |  |
| Ш      | QUARTER               | МЕМВ | ER GROWTH NE | T M | EMBER GRO | DWTH | DROPPEI         | <u> </u> |  |
| ᆙ      | -                     | l    | GOAL         |     | ACTUAL    |      | MEMBERS AC      |          |  |
| II     |                       |      |              |     |           |      | (including tran | sfers)   |  |
| ,      | JULY/AUG/SEPT         |      | 26           |     | 158       |      | 188             |          |  |
| c      | OCT/NOV/DEC           |      | 39           |     | 138       |      | 146             |          |  |
| ,      | JAN/FEB/MAR           |      | 21           |     | 183       |      | 160             |          |  |
| $\  A$ | APR/MAY/JUNE          |      | 46           |     | 103       |      | 111             |          |  |

## GOALS AND ACTUAL MEMBERS CUMULATIVE

- MEMBER GROWTH NET GOAL

MEMBER GROWTH ACTUAL

▲ - LAST YEAR MEMBERSHIP ACTUAL

| DROPPED CLUBS: 7 |     | 120 CLUBS OF 206 ADDED 1 OR | GENDER DISTRIBUTION       |                |  |
|------------------|-----|-----------------------------|---------------------------|----------------|--|
|                  |     | MORE NEW MEMBERS            | MALE                      | 2,764 (63.19%) |  |
|                  |     |                             | FEMALE                    | 1,606 (36.72%) |  |
| DROPPED MEMBERS  |     |                             | NON BINARY                | 0 (0.00%)      |  |
| DECEASED         | 93  |                             | PREFER NOT TO ANSWER      | 4 (0.09%)      |  |
| CLUB CANCELLED   | 73  |                             | TOTAL FAMILY UNIT MEMBERS | 704            |  |
| OTHER            | 439 | CLICK HERE FOR CUMULATIVE   | TOTAL FAMILY UNIT MEMBERS | 781            |  |
| TOTAL            | 605 | MEMBERSHIP DATA             | FAMILY MEMBERS PAYING HAL | F 405          |  |